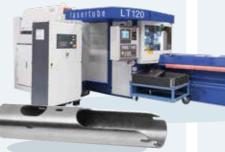

### CNC tube laser

Tube diameter: 10 - 110 mm Wall thickness: up to 3.0 mm different cross sections