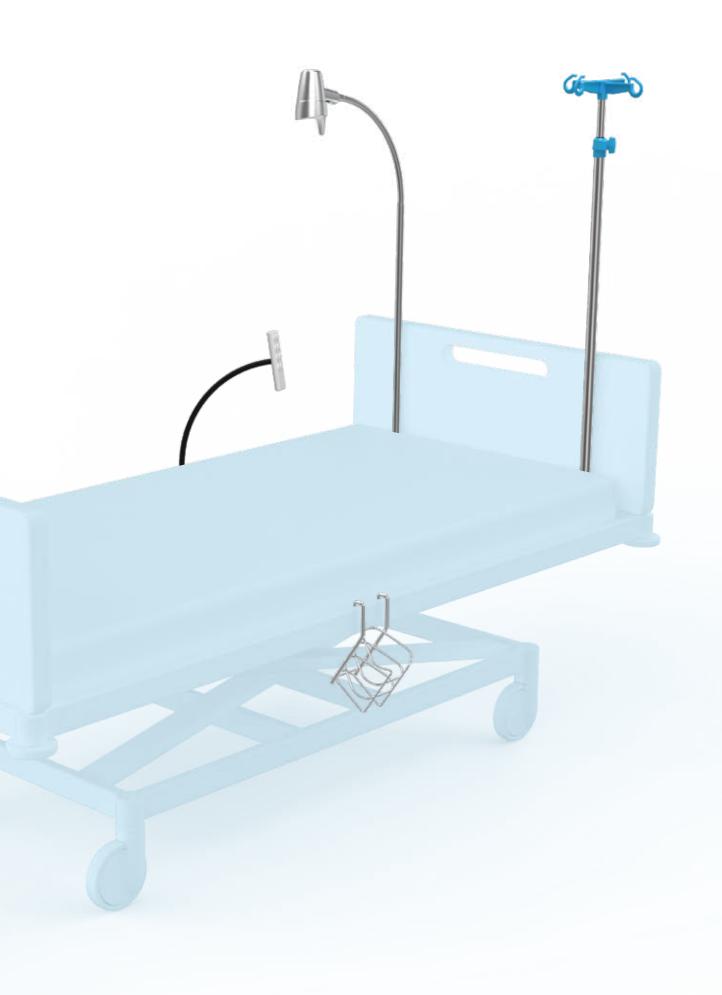

#### Always the right accessories

Keyboard tray

Bottle holder

Lamps

Wall bracket

Equipment rail

Storage basket

13

### We already offer many products all around the patient bed. We are also looking forward to your project task.

The bed is the key point of patient care. This increases the importance of ensuring that accessories fit seamlessly into the medical processes.

#### Always the right accessories

Bended

**IV-Pole** 

lamp

**Bottle basket** 

Drainage

holder

**Control holder with** gooseneck arm