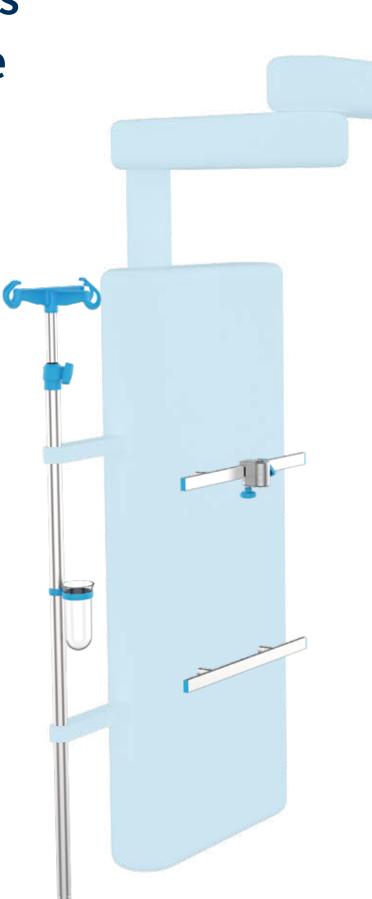

#### Always the right accessories

Keyboard tray

Bottle holder

Lamps

Wall bracket

Equipment rail

Storage basket

13

#### Always the right accessories

Bended

**IV-Pole** 

lamp

**Bottle basket** 

Drainage

holder

**Control holder with** gooseneck arm

#### Urine &

14