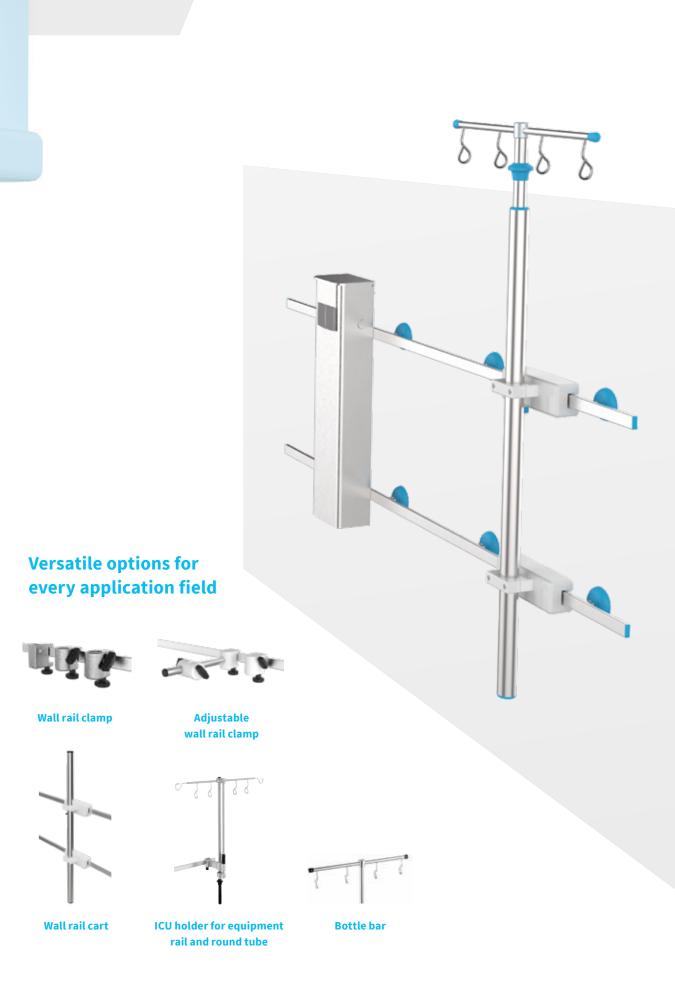

### Different rooms require flexible solutions.

We are the OEM partner who provides you with the necessary freedom of movement. We will be glad to help you develop a customized solution if our standard products do not fully meet your requirements.

### The right accessories for your lamps.

Whether from the ceiling, from the wall or from the stand on castors – with our accessories you illuminate every angle properly.

In a mutual dialogue, your requirements are transformed into a concrete drawing, a prototype and a series product that meets current standards.