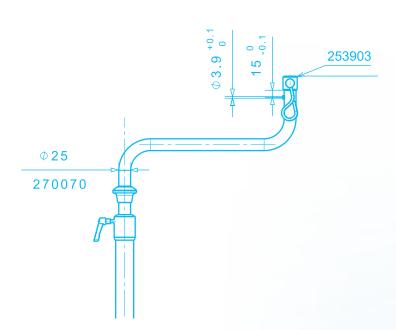

### A wide range of possibilities

CNC bending

Tube diameter: 18, 25, 32, 33.7 mm Wall thickness: 0.5-4.0 mm

#### Always the right accessories

Bended

**IV-Pole** 

lamp

**Bottle basket** 

Drainage

holder

**Control holder with** gooseneck arm