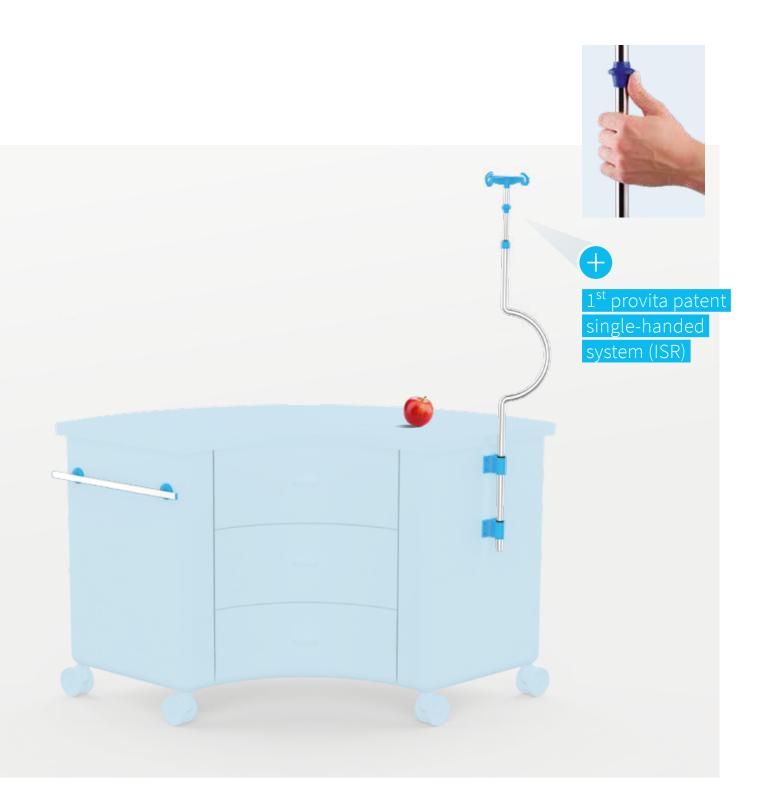

### We already offer many products all around the patient bed. We are also looking forward to your project task.

The bed is the key point of patient care. This increases the importance of ensuring that accessories fit seamlessly into the medical processes.

#### Always the right accessories

Bended

**IV-Pole** 

lamp

**Bottle basket** 

Drainage

holder

**Control holder with** gooseneck arm

### Different rooms require flexible solutions.

We are the OEM partner who provides you with the necessary freedom of movement. We will be glad to help you develop a customized solution if our standard products do not fully meet your requirements.