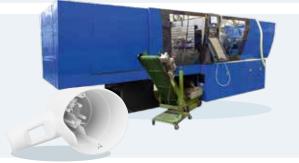

#### Plastic injection moulding

#### Injection weight: 10 – 500 g Closing force: 40 – 220 t

Lathe

Rod diameter: Up to 65 mm 4-axes Counter spindle operation Powered tools