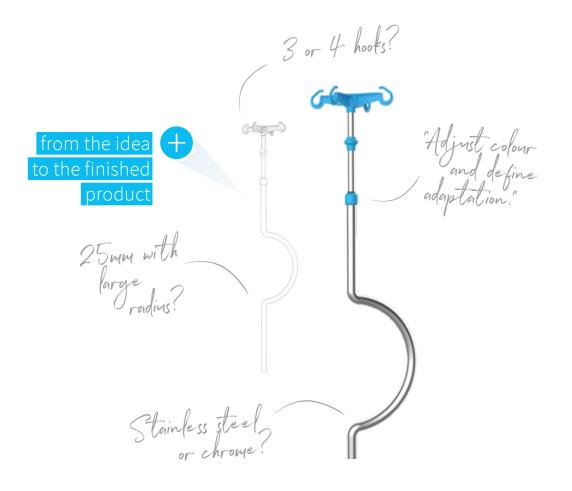

#### Always the right accessories

Bended

**IV-Pole** 

lamp

**Bottle basket** 

Drainage

holder

**Control holder with** gooseneck arm

### Different rooms require flexible solutions.

We are the OEM partner who provides you with the necessary freedom of movement. We will be glad to help you develop a customized solution if our standard products do not fully meet your requirements.

### The right accessories for your lamps.

Whether from the ceiling, from the wall or from the stand on castors – with our accessories you illuminate every angle properly.

In a mutual dialogue, your requirements are transformed into a concrete drawing, a prototype and a series product that meets current standards.