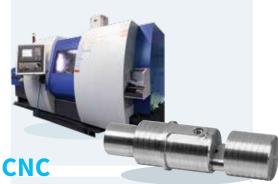

### CNC tube laser

Tube diameter: 10 - 110 mm Wall thickness: up to 3.0 mm different cross sections

### A wide range of possibilities

CNC bending

Tube diameter: 18, 25, 32, 33.7 mm Wall thickness: 0.5-4.0 mm

#### Injection weight: 10 – 500 g Closing force: 40 – 220 t

Lathe

Rod diameter: Up to 65 mm 4-axes Counter spindle operation Powered tools