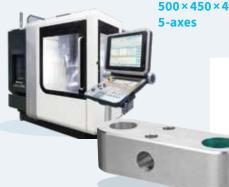

rt.

**Your advantage** 50 years experience

Customer inquiry

#### Dialogue and technical advice



Prototype development



#### Conformity



Electronic procurement and production





What we do Full service

### CNC tube laser

Tube diameter: 10 - 110 mm Wall thickness: up to 3.0 mm different cross sections



### A wide range of possibilities

CNC bending

Tube diameter: 18, 25, 32, 33.7 mm Wall thickness: 0.5-4.0 mm

#### Cardboard packaging machine

Custom-made cartons for all provita products What we do Full service





**3D** Part size: Up to 250 × 250 × 300 mm Different materials

#### CNC Milling machine



#### Pad printing

Print size: 50 × 30 mm Two-tone For plastics and metals

#### Plastic injection moulding

#### Injection weight: 10 – 500 g Closing force: 40 – 220 t









Lathe

Rod diameter: Up to 65 mm 4-axes Counter spindle operation Powered tools

### You are looking for an experienced partner for the development of new products?

We have built up many years of expertise in the field of product development of accessories for your carts as well as a large selection of existing products.





#### Always the right accessories













Keyboard tray

Bottle holder

Lamps

Wall bracket

Equipment rail

Storage basket

13

### We already offer many products all around the patient bed. We are also looking forward to your project task.

The bed is the key point of patient care. This increases the importance of ensuring that accessories fit seamlessly into the medical processes.



#### Always the right accessories



Bended

**IV-Pole** 



lamp

**B