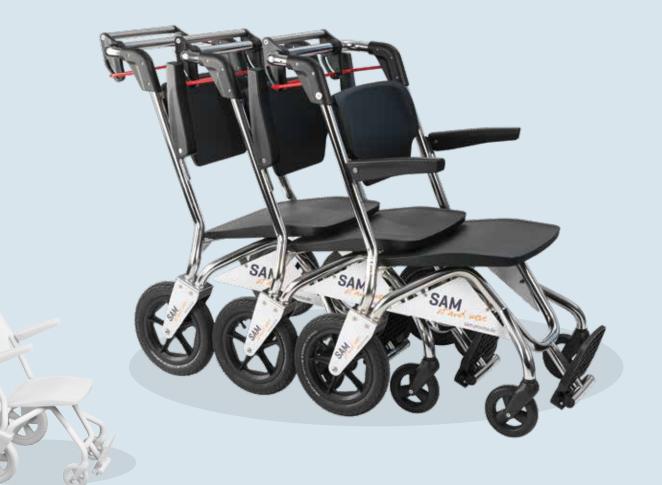

#### Always the right accessories

Keyboard tray

Bottle holder

Lamps

Wall bracket

Equipment rail

Storage basket

13

#### Always the right accessories

Bended

**IV-Pole** 

lamp

**Bottle basket** 

Drainage

holder

**Control holder with** gooseneck arm