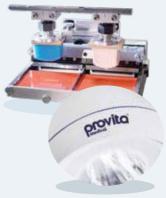

parts and products in accordance with the applicable standards



Fast

Responsibility

Management

As an **OEM partner**, we are glad to provide you with professional support.

**Your advantage** 50 years experience

Customer inquiry

#### Dialogue and technical advice



Prototype development



#### Conformity



Electronic procurement and production





What we do Full service

### CNC tube laser

Tube diameter: 10 - 110 mm Wall thickness: up to 3.0 mm different cross sections



### A wide range of possibilities

CNC bending

Tube diameter: 18, 25, 32, 33.7 mm Wall thickness: 0.5-4.0 mm

#### Cardboard packaging machine

Custom-made cartons for all provita products What we do Full service





**3D** Part size: Up to 250 × 250 × 300 mm Different materials

#### CNC Milling machine



#### Pad printing

Print size: 50 × 30 mm Two-tone For plastics and metals

#### Plastic injection moulding

#### Injection weight: 10 – 500 g Closing force: 40 – 220 t









Lathe

Rod diameter: Up to 65 mm 4-axes Counter spindle operation Powered tools

### You are looking for an experienced partner for the development of new products?

We have built up many years of expertise in the field of product development of accessories for your carts as well as a large selection of existing products.





#### Always the right accessories













Keyboard tray

Bottle holder

Lamps

Wall bracket

Equipment rail

Storage basket

13

### We already offer many products all around the patient bed. We are also looking forward to your project task.

The bed is the key point of patient care. T