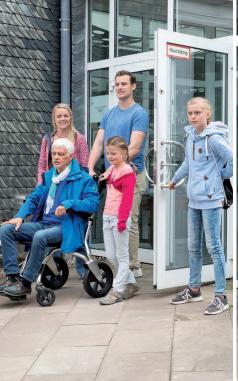

## Mobile leisure chair

In a society that is becoming older, more agile and more mobile - put down a marker. Enjoying leisure and cultural activities should be fun and fun includes comfort, especially for longer activities. Looking at art, for example, requires a quiet and relaxed atmosphere and often a good deal of patience from all visitors. So anyone with limited mobility will be grateful for some help while walking or standing. Enable your visitors to enjoy a carefree experience at your leisure or cultural facility. Our mobile leisure chair allows your guests to actively participate and join in! In comparison to classic wheelchair rental, our mobile chairs are a popular choice where this chair does not give the user the impression of being ill and restricted mobility support is part of everyday life. The modern, understated design of SAM allows anyone with

limited mobility to enjoy a relaxed and unrestricted stay, for example through:

- an integrated safety braking system that is gentle on the hands.
- the use of high quality materials,
- a space saving design, folding armrests and footrest,
- durable, low noise and fail-safe tyres.

The well-thought-out accessories (seat belt, parking station, etc.) and the options for individual advertising of this service make SAM a comprehensive and carefree package for everyone.

+ SAFE AND COMFORTABLE