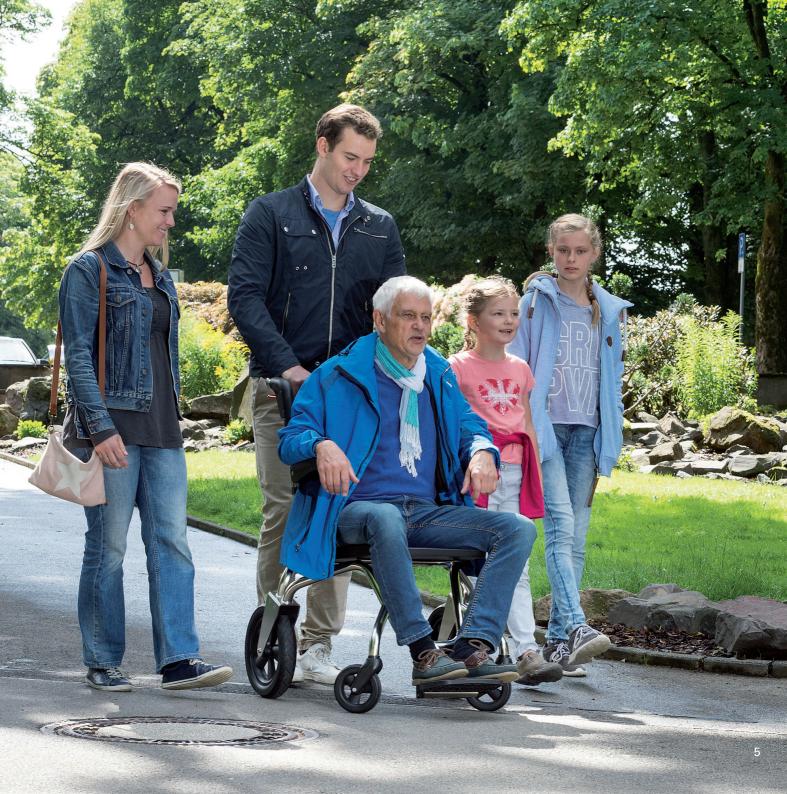

## Mobile leisure chair

In a society that is becoming older, more agile and more mobile - put down a marker. Enjoying leisure and cultural activities should be fun and fun includes comfort, especially for longer activities. Looking at art, for example, requires a quiet and relaxed atmosphere and often a good deal of patience from all visitors. So anyone with limited mobility will be grateful for some help while walking or standing. Enable your visitors to enjoy a carefree experience at your leisure or cultural facility. Our mobile leisure chair allows your guests to actively participate and join in! In comparison to classic wheelchair rental, our mobile chairs are a popular choice where this chair does not give the user the impression of being ill and restricted mobility support is part of everyday life. The modern, understated design of SAM allows anyone with

limited mobility to enjoy a relaxed and unrestricted stay, for example through:

- an integrated safety braking system that is gentle on the hands.
- the use of high quality materials,
- a space saving design, folding armrests and footrest,
- durable, low noise and fail-safe tyres.