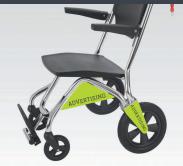

## Mobile leisure chair

In a society that is becoming older, more agile and more mobile - put down a marker. Enjoying leisure and cultural activities should be fun and fun includes comfort, especially for longer activities. Looking at art, for example, requires a quiet and relaxed atmosphere and often a good deal of patience from all visitors. So anyone with limited mobility will be grateful for some help while walking or standing. Enable your visitors to enjoy a carefree experience at your leisure or cultural facility. Our mobile leisure chair allows your guests to actively participate and join in! In comparison to classic wheelchair rental, our mobile chairs are a popular choice where this chair does not give the user the impression of being ill and restricted mobility support is part of everyday life. The modern, understated design of SAM allows anyone with

limited mobility to enjoy a relaxed and unrestricted stay, for example through:

- an integrated safety braking system that is gentle on the hands.
- the use of high quality materials,
- a space saving design, folding armrests and footrest,
- durable, low noise and fail-safe tyres.

The well-thought-out accessories (seat belt, parking station, etc.) and the options for individual advertising of this service make SAM a comprehensive and carefree package for everyone.

+ SAFE AND COMFORTABLE

+ SPACE SAVING AND STACKABLE

+ 150 KG STURDY LOAD CAPACITY + PERSONALISED ADVERTISING